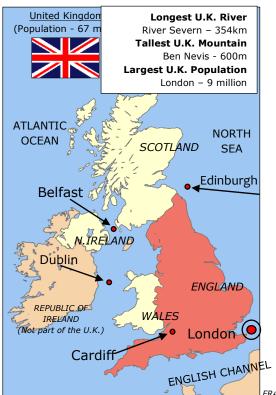

32, 43

33

31

31

| Key Vocabulary |                                                                   |  |
|----------------|-------------------------------------------------------------------|--|
| atlas          | A book containing a collection of maps.                           |  |
| continent      | The Earth is made up of these 7 areas of land.                    |  |
| country        | A nation separated from others by a political or physical border. |  |
| county         | The different, organised areas within a country.                  |  |
| direction      | Tells us which way to travel.                                     |  |
| English        | A 560km stretch of sea that separates England                     |  |
| Channel        | from France - important for trade.                                |  |
| Europe         | One of the 7 continents on Earth and where the                    |  |
|                | U.K. is located.                                                  |  |
| human          | Things built by humans which can be seen from                     |  |
| features       | a satellite or are placed on a map.                               |  |
| location       | Tells us where something is.                                      |  |
| physical       | Things established from nature that can be seen                   |  |
| features       | from a satellite or are placed on a map.                          |  |
| scale          | Tells us the size of something.                                   |  |
| symbols        | Simple pictures which represent something.                        |  |