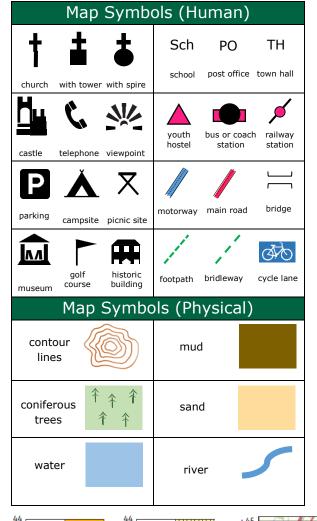

32, 43

33

31

31

| Key Vocabulary |                                                                   |  |
|----------------|-------------------------------------------------------------------|--|
| atlas          | A book containing a collection of maps.                           |  |
| continent      | The Earth is made up of these 7 areas of land.                    |  |
| country        | A nation separated from others by a political or physical border. |  |
| county         | The different, organised areas within a country.                  |  |
| direction      | Tells us which way to travel.                                     |  |
| English        | A 560km stretch of sea that separates England                     |  |
| Channel        | from France - important for trade.                                |  |
| Europe         | One of the 7 continents on Earth and where the                    |  |
|                | U.K. is located.                                                  |  |
| human          | Things built by humans which can be seen from                     |  |
| features       | a satellite or are placed on a map.                               |  |
| location       | Tells us where something is.                                      |  |
| physical       | Things established from nature that can be seen                   |  |
| features       | from a satellite or are placed on a map.                          |  |
| scale          | Tells us the size of something.                                   |  |
| symbols        | Simple pictures which represent something.                        |  |