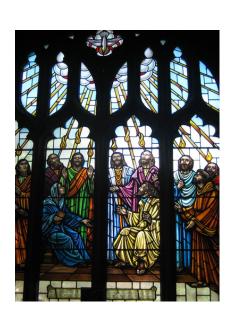

What do you think Christians believe to be the most important part of the story?

Draw a few symbols of the Holy Spirit

What does the Holy Spirit do?

## Explain.....

How did the disciples feel?

- •
- •
- •