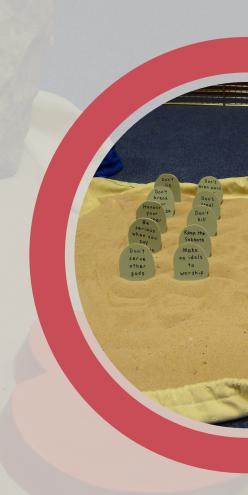

Fall

Gospel

People of God

Incarnation

**Make the connections to God's Big Story** 

Unit 3.5: (Map A)
Which rules
should we follow?

My answers to the question
Which rules should we follow?

Are the 10 commandments still just as important today? Why?

I wonder, how do you think Moses felt when God gave him the 10 commandments? Draw an emoji face. Write down a question you would like to ask Moses.

Is it ever OK to break the rules? Why? Why not?