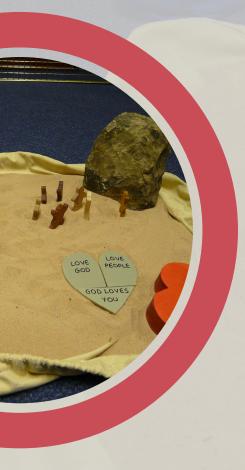

## Encounter.....

Describe ways in which Christians follow Jesus rule to love one another.

## Experience.....

Which rules do you follow? Why?