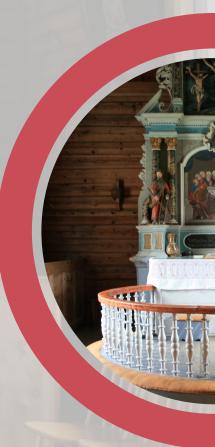

Name:....

Class:....



**God's Big Story** 

God

Kingdom of God

Creation

Salvation

Fall

Gospel

People of God

Incarnation

Questful Learning
Map

**Make the connections to God's Big Story** 

Unit 4.5: Are all churches the same?





My answers to the question

Are all churches the same? Why not?





Describe the links between what is written in the Bible and why many churches have a lectern, a high ceiling, social activities and singing?

What are the essential ingredients needed to make a church building?

- •
- •

Why are there similarities and differences between churches? Identify 2 similarities and 2 differences

## Explain.....

How did Peter 'build' the church?

## Encounter.....

Why is there a font in a church building?

## Experience.....

What is the most interesting thing about churches that you have discovered?