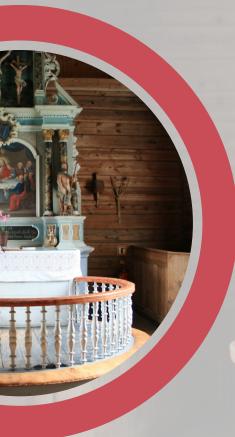

Name:....

Class:....



**God's Big Story** 

God

Kingdom of God

Creation

Salvation

Fall

Gospel

People of God

Incarnation

Questful Learning
Map

**Make the connections to God's Big Story** 

Unit 4.5: Are all churches the same?





My answers to the question

Are all churches the same? Why not?





Describe the links between what is written in the Bible and why many churches have a lectern, a high ceiling, social activities and singing?

What are the essential ingredients needed to make a church building?

- •
- •

Why are there similarities and differences between churches? Identify 2 similarities and 2 differences

## Explain.....

How did Peter 'build' the church?

## Encounter.....

Why is there a font in a church building?

## Experience.....

What is the most interesting thing about churches tha