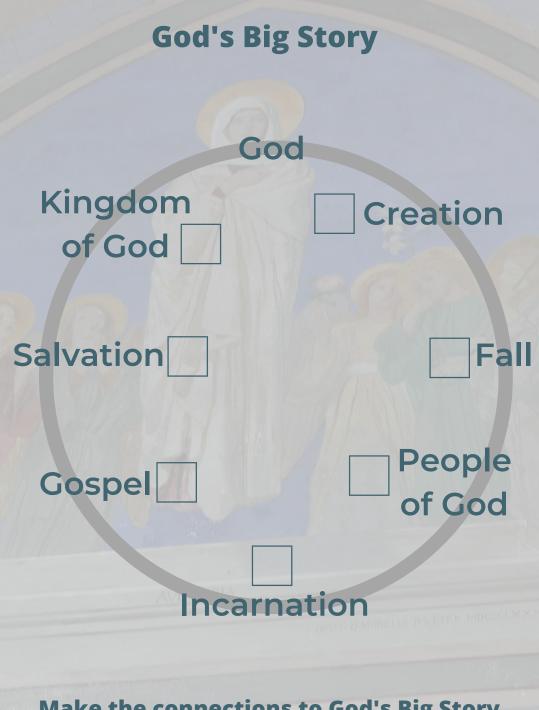

Name:.. Class:...

**Questful Learning** Map

**Make the connections to God's Big Story** 

Unit 5.5: Did she make the right choice?

My answers to the question
Why is this woman important?
Did she make the right choice?