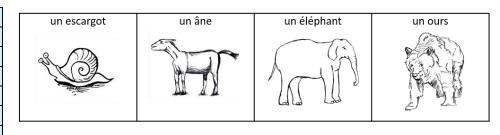

| Pronunciation Silent final consonant                                                                                                                              | <b>Pronunciation</b><br>Liaison                                                                                                                                                                                                | <b>Grammar</b> conjunction                                                                                                           | <b>Grammar</b><br>adjective                                                                                                                                             | <b>Grammar</b><br>syntax                                                                       |
|-------------------------------------------------------------------------------------------------------------------------------------------------------------------|--------------------------------------------------------------------------------------------------------------------------------------------------------------------------------------------------------------------------------|--------------------------------------------------------------------------------------------------------------------------------------|-------------------------------------------------------------------------------------------------------------------------------------------------------------------------|------------------------------------------------------------------------------------------------|
| The final consonant in French words is almost always silent. There are some exceptions to this rule, such as <i>ours</i> , in which the final 's' is sounded out. | Liaison: when a word ending in a vowel sound is followed by a word beginning with a vowel sound, a final consonant that is usually silent can be sounded out, e.g.  C'est un éléphant. Similarly in English, It's an elephant. | A conjunction can link two words or phrases. It can link the final 2 nouns in a sequences, and the final 2 adjectives in a sequence. | An adjective describes a noun. In English, the adjective usually precedes the noun it is describing; in French the adjective usually follows the noun it is describing. | Syntax is the order in which words and phrases are put together to make a meaningful sentence. |
| le Jardin du Luxembourg                                                                                                                                           | le Jardin des Tuileries                                                                                                                                                                                                        | le Jardin des Champs-                                                                                                                | le Jardin du Palais-Royal                                                                                                                                               | les Jardins du Trocadéro                                                                       |
|                                                                                                                                                                   |                                                                                                                                                                                                                                | Élysées                                                                                                                              |                                                                                                                                                                         |                                                                                                |