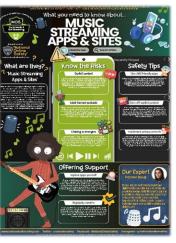

# **Online Safety Tip**

Music streaming apps allow people to listen to music on their devices. It gives users to access to millions of songs and artists from around the world. Popular music streaming apps and sites include Spotify, Soundcloud, Apple music, Apple Music, Amazon Prime and Deezer. Music streaming allows children to listen to songs from around the world in a much easier and cheaper way.

Visit our online safety webpage for more details