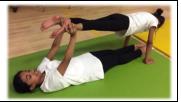

# Curriculum In Action – PE (Yr6)

Year 6 worked with Mrs Ashcroft in PE to produce some fantastic partner balances in Gymnastics. They focused on our value of "Trust" when supporting each other in some fantastic balances. <u>Yr6 PE – Gymnastics | St</u> <u>James (haslingden-st-james.lancs.sch.uk)</u>